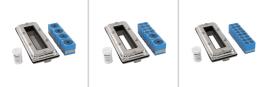

### **Pre-configured transit kits**

mm/kg

CF 16/4 BG AISI304

CF 16/10 BG AISI304 CF 16/16 BG AISI304

| Product             | Configuration                | <b>External dimensions</b><br>WxHxD | Aperture dimensions<br>w x h | Weight | Art. no |
|---------------------|------------------------------|-------------------------------------|------------------------------|--------|---------|
| CF 16/4 BG AISI304  | 4x (9.5-32.5)                | 93 x 234 x 42                       | 71(+1/-1) × 187(+2/-0.5)     | 1.4    | 216685  |
| CF 16/10 BG AISI304 | 8x (3.5-16.5), 2x (9.5-32.5) | 93 x 234 x 42                       | 71(+1/-1) x 187(+2/-0.5)     | 1.4    | 216687  |
| CF 16/16 BG AISI304 | 16x (3.5-16.5)               | 93 x 234 x 42                       | 71(+1/-1) × 187(+2/-0.5)     | 1.4    | 216686  |